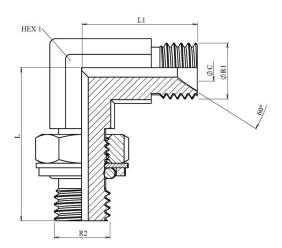

## 90° Elbow BSP male-BSP male adjustable forge

Carbon steel 1/1

| Part nº   | R1         | R2         | L     | L1    | HEX 1 | ØС   |
|-----------|------------|------------|-------|-------|-------|------|
|           |            |            |       |       |       |      |
| S11970202 | 1/8" BSP   | 1/8" BSP   | 26    | 22,5  | 11    | 3,5  |
| S11970404 | 1/4" BSP   | 1/4" BSP   | 35    | 26    | 14    | 6    |
| S11970604 | 3/8" BSP   | 1/4" BSP   | 34    | 29    | 19    | 8    |
| S11970606 | 3/8" BSP   | 3/8" BSP   | 36    | 30    | 17    | 8    |
| S11970806 | 1/2" BSP   | 3/8" BSP   | 40    | 34    | 22    | 11   |
| S11970808 | 1/2" BSP   | 1/2" BSP   | 43    | 35    | 22    | 11   |
| S11971208 | 3/4" BSP   | 1/2" BSP   | 45    | 41    | 27    | 16   |
| S11971212 | 3/4" BSP   | 3/4" BSP   | 50    | 41    | 27    | 16   |
| S11971612 | 1" BSP     | 3/4" BSP   | 52    | 47    | 36    | 22   |
| S11971616 | 1" BSP     | 1" BSP     | 54    | 47    | 36    | 22   |
| S11972020 | 1"1/4 BSP  | 1"1/4 BSP  | 62,9  | 50,8  | 36    | 28,6 |
| S11972424 | 1" 1/2 BSP | 1" 1/2 BSP | 60    | 61    | 47    | 33   |
| S11973232 | 2" BSP     | 2" BSP     | 75.15 | 75,25 | 64    | 45,5 |