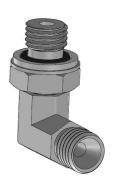

## 90° Elbow BSP male-BSP male adjustable forge

Carbon steel 1/1

| Part nº   | R1         | R2         | L     | L1    | HEX 1 | ØС   |
|-----------|------------|------------|-------|-------|-------|------|
|           |            |            |       |       |       |      |
| S11970202 | 1/8" BSP   | 1/8" BSP   | 26    | 22,5  | 11    | 3,5  |
| S11970404 | 1/4" BSP   | 1/4" BSP   | 35    | 26    | 14    | 6    |
| S11970604 | 3/8" BSP   | 1/4" BSP   | 34    | 29    | 19    | 8    |
| S11970606 | 3/8" BSP   | 3/8" BSP   | 36    | 30    | 17    | 8    |
| S11970806 | 1/2" BSP   | 3/8" BSP   | 40    | 34    | 22    | 11   |
| S11970808 | 1/2" BSP   | 1/2" BSP   | 43    | 35    | 22    | 11   |
| S11971208 | 3/4" BSP   | 1/2" BSP   | 45    | 41    | 27    | 16   |
| S11971212 | 3/4" BSP   | 3/4" BSP   | 50    | 41    | 27    | 16   |
| S11971612 | 1" BSP     | 3/4" BSP   | 52    | 47    | 36    | 22   |
| S11971616 | 1" BSP     | 1" BSP     | 54    | 47    | 36    | 22   |
| S11972020 | 1"1/4 BSP  | 1"1/4 BSP  | 62,9  | 50,8  | 36    | 28,6 |
| S11972424 | 1" 1/2 BSP | 1" 1/2 BSP | 60    | 61    | 47    | 33   |
| S11973232 | 2" BSP     | 2" BSP     | 75.15 | 75,25 | 64    | 45,5 |